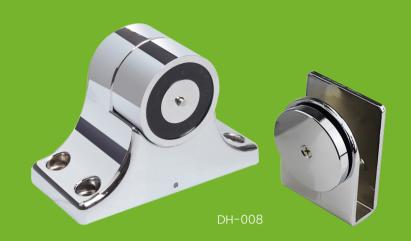

## **S4A INDUSTRIAL CO.,LIMITED**

Electromagnetic Door Holders/Releases

## Work with all Kind of Single & Double Smokeproof Doors

Magnetic door holders are used in rire protection doors, These holders keep the doors open during dap to dap operations When smoke is detected the fire alarm transmit a signal which cuts off the power feed and the mechanism releases the door. This avoids rire and smoke expansion.

## **Specifications**

| Dimensions    | 118x80x55mm          | Suitable for      | All Kind of Single & Double Smokeproof Doors |
|---------------|----------------------|-------------------|----------------------------------------------|
| Holding Force | 60kg(110Lbs)         | Surface Temp      | <=20 °C                                      |
| Voltage       | 12V (24V customized) | Operating Temp    | -10°C~55°C(14°F-131°F)                       |
| Current Draw  | 12V/160mA 24V/80mA   | Suitable Humidity | 0~90%(relative humidity)                     |