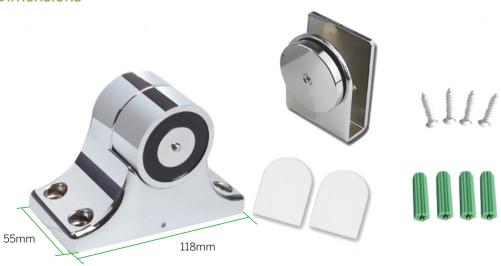

## **Dimensions**

## **Specifications**

| Dimensions    | 118x80x55mm          | Suitable for      | All Kind of Single & Double Smokeproof Doors |
|---------------|----------------------|-------------------|----------------------------------------------|
| Holding Force | 60kg(110Lbs)         | Surface Temp      | <=20 °C                                      |
| Voltage       | 12V (24V customized) | Operating Temp    | -10°C~55°C(14°F-131°F)                       |
| Current Draw  | 12V/160mA 24V/80mA   | Suitable Humidity | 0~90%(relative humidity)                     |